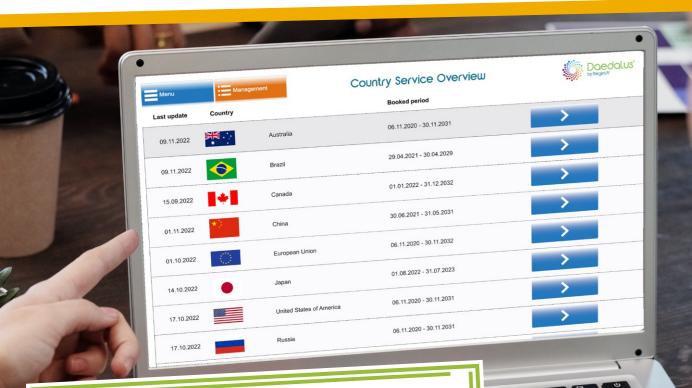

## Select the Countries Relevant for You...

#### ...and ensure your regulatory compliance.

We cover the most important markets such as the **USA**, **Canada**, **China**, **Japan**, **Brazil**, **the EU and Australia**. But you will also find many smaller markets in Daedalus<sup>®</sup>.